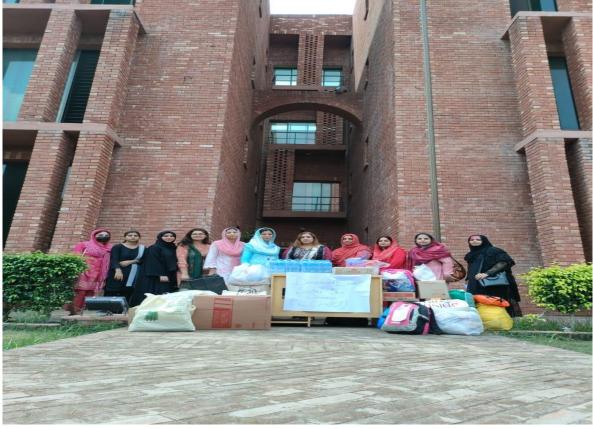

Social Work Department has contributed Clothes, Water Bottles and Eatables for flood affectees in Flood Relief Donation Drive by LCWU. (September 1, 2022)