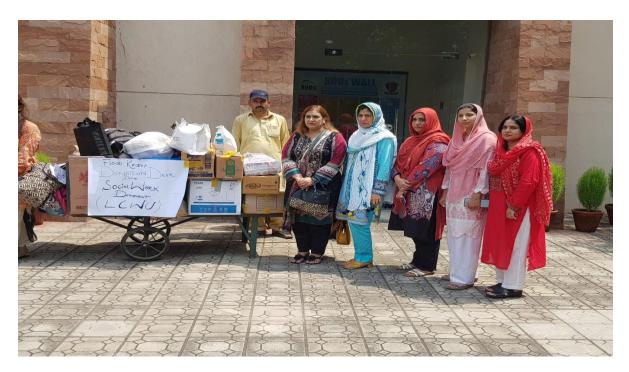

Social Work Department has contributed Clothes, Water Bottles and Eatables for flood affectees in Flood Relief Donation Drive by LCWU. (September 1, 2022)